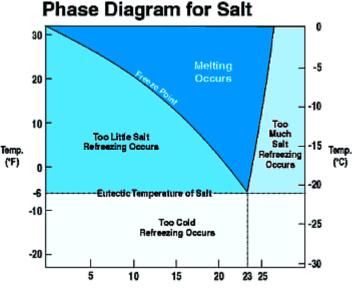

**MSB** has a sodium chloride concentration of  $23.3\% \pm 0.3\%$ , making it ideal for its intended use as a pre-wetter and anti-icing solution. The eutectic point of 23.3% sodium chloride brine is approximately -21°C.

There are no other added chemicals in **MSB** – only water and rock salt. With consistent brine such as this, you can now reduce the risk of unexpected re-freeze and slippery road conditions due to inconsistent chloride blends.